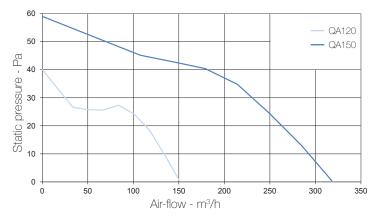

# Performance curve

# **Performances**

| Model                        | QA90         | QA100        | QA120        | QA150                                                                                                                                                                                                                                                                                                                                                                                                                                                                                                                                                                                                                                                                                                                                                                                                                                                                                                                                                                                                                                                                                                                                                                                                                                                                                                                                                                                                                                                                                                                                                                                                                                                                                                                                                                                                                                                                                                                                                                                                                                                                                                                          |
|------------------------------|--------------|--------------|--------------|--------------------------------------------------------------------------------------------------------------------------------------------------------------------------------------------------------------------------------------------------------------------------------------------------------------------------------------------------------------------------------------------------------------------------------------------------------------------------------------------------------------------------------------------------------------------------------------------------------------------------------------------------------------------------------------------------------------------------------------------------------------------------------------------------------------------------------------------------------------------------------------------------------------------------------------------------------------------------------------------------------------------------------------------------------------------------------------------------------------------------------------------------------------------------------------------------------------------------------------------------------------------------------------------------------------------------------------------------------------------------------------------------------------------------------------------------------------------------------------------------------------------------------------------------------------------------------------------------------------------------------------------------------------------------------------------------------------------------------------------------------------------------------------------------------------------------------------------------------------------------------------------------------------------------------------------------------------------------------------------------------------------------------------------------------------------------------------------------------------------------------|
| Air-flow m³/h max            | 55           | 83           | 151          | 320                                                                                                                                                                                                                                                                                                                                                                                                                                                                                                                                                                                                                                                                                                                                                                                                                                                                                                                                                                                                                                                                                                                                                                                                                                                                                                                                                                                                                                                                                                                                                                                                                                                                                                                                                                                                                                                                                                                                                                                                                                                                                                                            |
| Static pressure Pa max       | 17           | 27           | 40           | 59                                                                                                                                                                                                                                                                                                                                                                                                                                                                                                                                                                                                                                                                                                                                                                                                                                                                                                                                                                                                                                                                                                                                                                                                                                                                                                                                                                                                                                                                                                                                                                                                                                                                                                                                                                                                                                                                                                                                                                                                                                                                                                                             |
| Power consumption W max      | 11           | 11           | 16           | 26                                                                                                                                                                                                                                                                                                                                                                                                                                                                                                                                                                                                                                                                                                                                                                                                                                                                                                                                                                                                                                                                                                                                                                                                                                                                                                                                                                                                                                                                                                                                                                                                                                                                                                                                                                                                                                                                                                                                                                                                                                                                                                                             |
| Sound pressure dB(A) @ 3m(1) | 33           | 33           | 38           | 43                                                                                                                                                                                                                                                                                                                                                                                                                                                                                                                                                                                                                                                                                                                                                                                                                                                                                                                                                                                                                                                                                                                                                                                                                                                                                                                                                                                                                                                                                                                                                                                                                                                                                                                                                                                                                                                                                                                                                                                                                                                                                                                             |
| Ambient temperature °C max   | 50           | 50           | 50           | 50                                                                                                                                                                                                                                                                                                                                                                                                                                                                                                                                                                                                                                                                                                                                                                                                                                                                                                                                                                                                                                                                                                                                                                                                                                                                                                                                                                                                                                                                                                                                                                                                                                                                                                                                                                                                                                                                                                                                                                                                                                                                                                                             |
| Marking/Mark                 | CE TOWNstand | C E TOWNSHIE | C E TOWNSHIE | C E LANGE TO THE PARTY OF THE P |