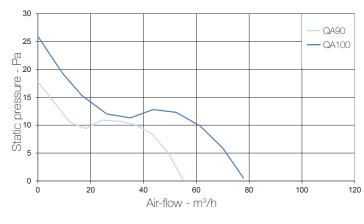

# Performance curve

# **Performances**

| Model                        | QA90         | QA100        | QA120        | QA150                                                                                                                                                                                                                                                                                                                                                                                                                                                                                                                                                                                                                                                                                                                                                                                                                                                                                                                                                                                                                                                                                                                                                                                                                                                                                                                                                                                                                                                                                                                                                                                                                                                                                                                                                                                                                                                                                                                                                                                                                                                                                                                          |
|------------------------------|--------------|--------------|--------------|--------------------------------------------------------------------------------------------------------------------------------------------------------------------------------------------------------------------------------------------------------------------------------------------------------------------------------------------------------------------------------------------------------------------------------------------------------------------------------------------------------------------------------------------------------------------------------------------------------------------------------------------------------------------------------------------------------------------------------------------------------------------------------------------------------------------------------------------------------------------------------------------------------------------------------------------------------------------------------------------------------------------------------------------------------------------------------------------------------------------------------------------------------------------------------------------------------------------------------------------------------------------------------------------------------------------------------------------------------------------------------------------------------------------------------------------------------------------------------------------------------------------------------------------------------------------------------------------------------------------------------------------------------------------------------------------------------------------------------------------------------------------------------------------------------------------------------------------------------------------------------------------------------------------------------------------------------------------------------------------------------------------------------------------------------------------------------------------------------------------------------|
| Air-flow m³/h max            | 55           | 83           | 151          | 320                                                                                                                                                                                                                                                                                                                                                                                                                                                                                                                                                                                                                                                                                                                                                                                                                                                                                                                                                                                                                                                                                                                                                                                                                                                                                                                                                                                                                                                                                                                                                                                                                                                                                                                                                                                                                                                                                                                                                                                                                                                                                                                            |
| Static pressure Pa max       | 17           | 27           | 40           | 59                                                                                                                                                                                                                                                                                                                                                                                                                                                                                                                                                                                                                                                                                                                                                                                                                                                                                                                                                                                                                                                                                                                                                                                                                                                                                                                                                                                                                                                                                                                                                                                                                                                                                                                                                                                                                                                                                                                                                                                                                                                                                                                             |
| Power consumption W max      | 11           | 11           | 16           | 26                                                                                                                                                                                                                                                                                                                                                                                                                                                                                                                                                                                                                                                                                                                                                                                                                                                                                                                                                                                                                                                                                                                                                                                                                                                                                                                                                                                                                                                                                                                                                                                                                                                                                                                                                                                                                                                                                                                                                                                                                                                                                                                             |
| Sound pressure dB(A) @ 3m(1) | 33           | 33           | 38           | 43                                                                                                                                                                                                                                                                                                                                                                                                                                                                                                                                                                                                                                                                                                                                                                                                                                                                                                                                                                                                                                                                                                                                                                                                                                                                                                                                                                                                                                                                                                                                                                                                                                                                                                                                                                                                                                                                                                                                                                                                                                                                                                                             |
| Ambient temperature °C max   | 50           | 50           | 50           | 50                                                                                                                                                                                                                                                                                                                                                                                                                                                                                                                                                                                                                                                                                                                                                                                                                                                                                                                                                                                                                                                                                                                                                                                                                                                                                                                                                                                                                                                                                                                                                                                                                                                                                                                                                                                                                                                                                                                                                                                                                                                                                                                             |
| Marking/Mark                 | CE TOWNstand | C E TOWNSHIE | C E TOWNSHIE | C E LANGE TO THE PARTY OF THE P |