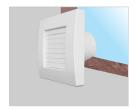

## **APPLICATION**

Ideal for air-extraction in bathroom, toilet and small/medium premises.

Suitable to extract stale air directly to the outside or through short length ducting. Units can be wall/panel, ceiling and window mounted.

# Installation

central extraction

wall

ceiling

window

direct exhaust

short length ducting