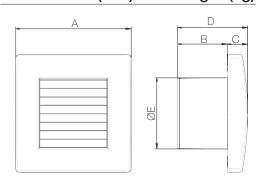

# Dimensions (mm) and Weight (kg)

| Model  | QA90 | QA100 | QA120 | QA150 |  |
|--------|------|-------|-------|-------|--|
| А      | 164  | 164   | 184   | 218   |  |
| В      | 55   | 70    | 81    | 97    |  |
| С      | 29   | 29    | 30    | 32    |  |
| D      | 84   | 99    | 111   | 129   |  |
| ØE     | 90   | 99    | 119   | 148   |  |
| Weight | 0,5  | 0,5   | 0,7   | 1,1   |  |