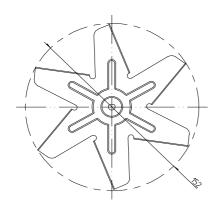

Used in a wide range of products such as, pellet stoves, pellet boilers, Standard for all motor types 230V-50Hz: insulation class H; thermal protector, with /without housing. available with/without hall sensor for motor H25

Impellers in AISI 430, 6 blades available with height 20.5 or 25.5mm

## **Stack size (S)**: 15/25/30



| Description |       |          |  |  |  |  |
|-------------|-------|----------|--|--|--|--|
| Airflow     | Up to | 190 m3/h |  |  |  |  |
| Input Power | Up to | 63 W     |  |  |  |  |
| Pressure    | Up to | 288 Pa   |  |  |  |  |
| Speed       | Up to | 2750 RPM |  |  |  |  |

## Smoke extractors description example:

|                        | VF   | C1 | 160 | 25 | 20.5 |  |
|------------------------|------|----|-----|----|------|--|
| Fan —                  |      |    |     |    |      |  |
| Housing (C1) without   | (M)- |    |     |    |      |  |
| Series _               |      |    |     |    |      |  |
| Stack size —           |      |    |     |    |      |  |
| Height of the blades - |      |    |     |    |      |  |