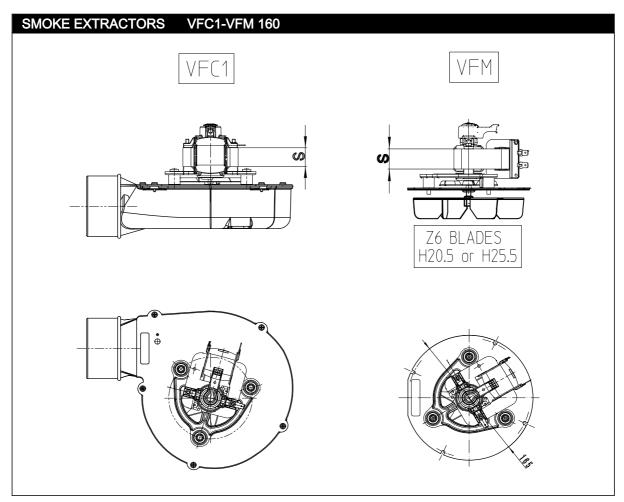

Used in a wide range of products such as, pellet stoves, pellet boilers, Standard for all motor types 230V-50Hz: insulation class H; thermal protector, with /without housing. available with/without hall sensor for motor H25

Impellers in AISI 430, 6 blades available with height 20.5 or 25.5mm

## **Stack size (S)**: 15/25/30

| Description |       |          |  |  |  |  |
|-------------|-------|----------|--|--|--|--|
| Airflow     | Up to | 190 m3/h |  |  |  |  |
| Input Power | Up to | 63 W     |  |  |  |  |
| Pressure    | Up to | 288 Pa   |  |  |  |  |
| Speed       | Up to | 2750 RPM |  |  |  |  |

## Smoke extractors description example:

|                        | VF   | C1 | 160 | 25 | 20.5 |  |
|------------------------|------|----|-----|----|------|--|
| Fan —                  |      |    |     |    |      |  |
| Housing (C1) without   | (M)- |    |     |    |      |  |
| Series _               |      |    |     |    |      |  |
| Stack size —           |      |    |     |    |      |  |
| Height of the blades - |      |    |     |    |      |  |